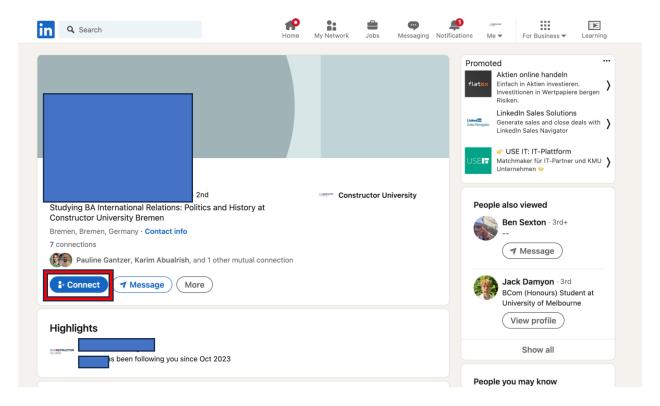

9. **Send Connection Requests:** Click on the profiles of alumni you wish to connect with. On their profile page, click the "Connect" button to send a connection request. You may include a personalized message to introduce yourself.