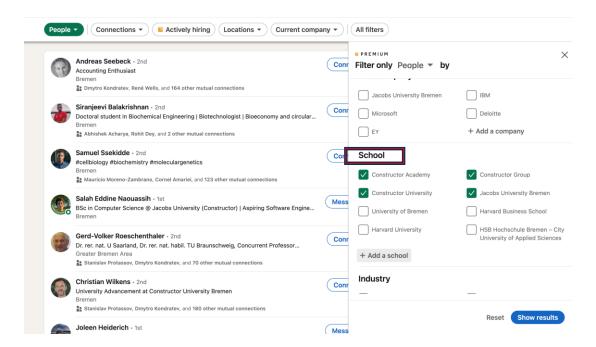

6. **Specify School:** Within the filters, locate the "School" section. Click or add the full name of your university's specific campus, for instance, "Jacobs University Bremen", "Constructor University Bremen", "Constructor Group", or "Constructor Academy".

7. **Click "Show results":** After specifying the school, click on the "Show results" button to update your search with the chosen filters.

8. **Browse Alumni Profiles:** LinkedIn will now display a list of individuals who match your criteria. Scroll through the results to find and connect with your fellow alumni.