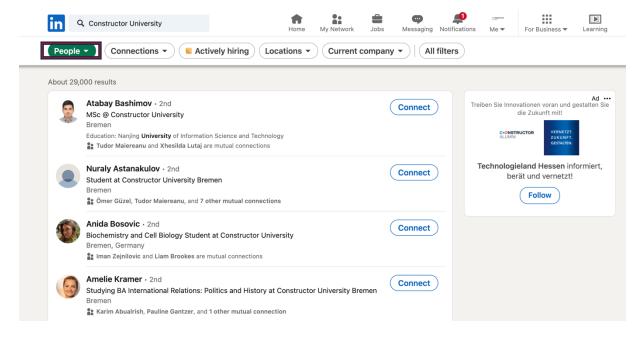

4. **Select the "People" Tab:** After locating the filters, click on the "People" tab just below the search bar. This narrows down your search to individuals.

5. **Expand Search Filters:** To refine your search further, click on "All Filters" beside the search bar. This will open up additional search options.