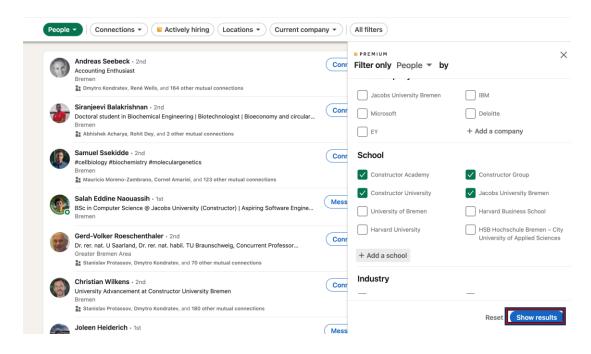

6. **Specify School:** Within the filters, locate the "School" section. Click or add the full name of your university's specific campus, for instance, "Jacobs University Bremen", "Constructor University Bremen", "Constructor Group", or "Constructor Academy".

7. **Click "Show results":** After specifying the school, click on the "Show results" button to update your search with the chosen filters.

8. **Browse Alumni Profiles:** LinkedIn will now display a list of individuals who match your criteria. Scroll through the results to find and connect with your fellow alumni.