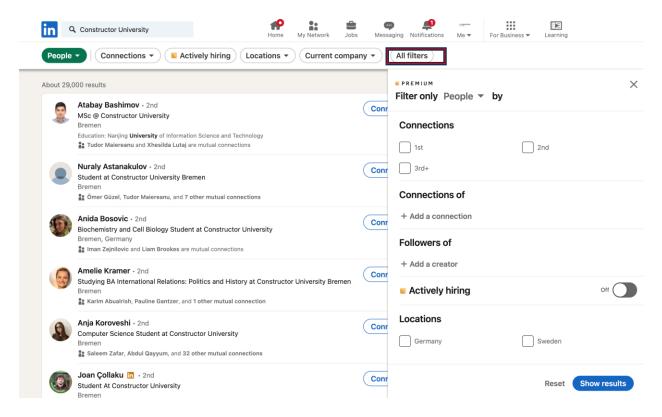

4. **Select the "People" Tab:** After locating the filters, click on the "People" tab just below the search bar. This narrows down your search to individuals.

5. **Expand Search Filters:** To refine your search further, click on "All Filters" beside the search bar. This will open up additional search options.