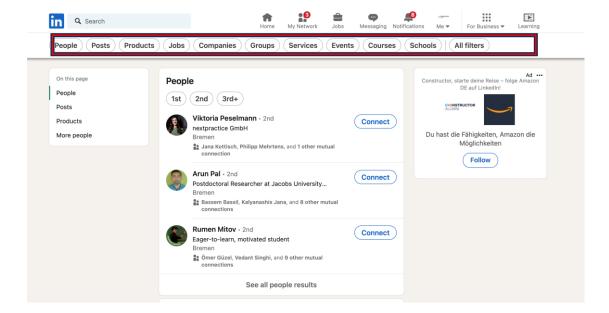

- 1. **Open LinkedIn:** Start by visiting the LinkedIn website (<a href="www.linkedin.com">www.linkedin.com</a>) and log in to your account. If you don't have an account, you'll need to create one.
- 2. **Access the Search Bar:** Locate the search bar at the top of the LinkedIn homepage. It's prominently displayed for easy access. Click on it and press enter.
- 3. Check out the filters: Customize your search with filters to access your desired audience.

4. **Select the "People" Tab:** After locating the filters, click on the "People" tab just below the search bar. This narrows down your search to individuals.

5. **Expand Search Filters:** To refine your search further, click on "All Filters" beside the search bar. This will open up additional search options.