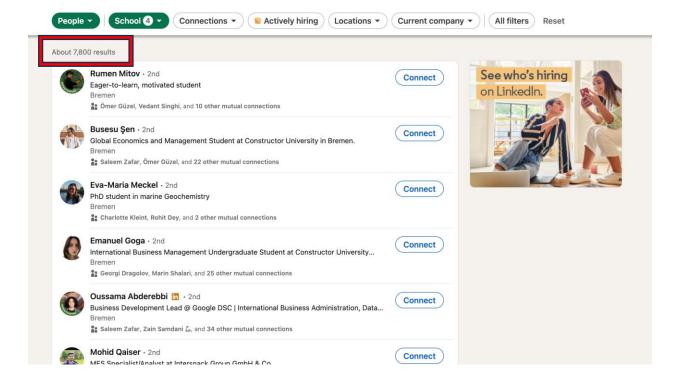

7. **Click "Show results":** After specifying the school, click on the "Show results" button to update your search with the chosen filters.

8. **Browse Alumni Profiles:** LinkedIn will now display a list of individuals who match your criteria. Scroll through the results to find and connect with your fellow alumni.